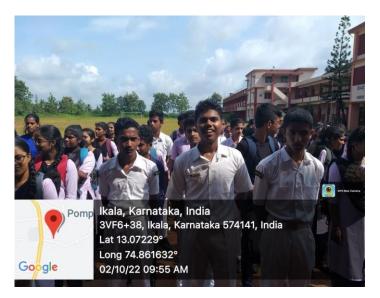

### **College General Assembly**

In order to inculcate the spirit of leadership and also to develop collective responsibility, college holds students assembly every Monday of the week. This practice fosters the confidence and ability to communicate in public. It also creates organizing ability among the students and develops spirit of discipline and commitment.

### **GLIMPSES OF ASSEMBLY**

### 2022-23