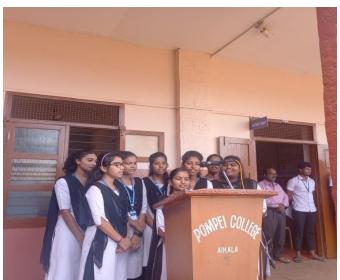

### **College General Assembly**

In order to inculcate the spirit of leadership and also to develop collective responsibility, college holds students assembly every Monday of the week. This practice fosters the confidence and ability to communicate in public. It also creates organizing ability among the students and develops spirit of discipline and commitment.

### **GLIMPSES OF ASSEMBLY**

### 2022-23