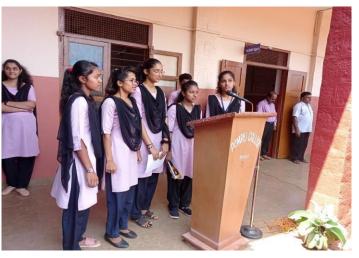

### **College General Assembly**

In order to inculcate the spirit of leadership and also to develop collective responsibility, college holds students assembly every Monday of the week. This practice fosters the confidence and ability to communicate in public. It also creates organizing ability among the students and develops spirit of discipline and commitment.

### **GLIMPSES OF ASSEMBLY**

### 2022-23