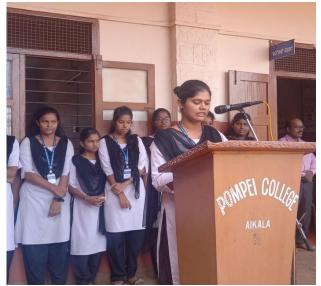

### **College General Assembly**

In order to inculcate the spirit of leadership and also to develop collective responsibility, college holds students assembly every Monday of the week. This practice fosters the confidence and ability to communicate in public. It also creates organizing ability among the students and develops spirit of discipline and commitment.

### **GLIMPSES OF ASSEMBLY**

### 2022-23