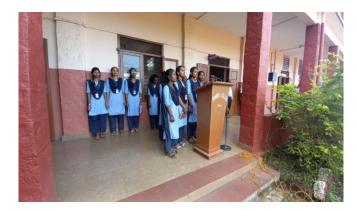

### **College General Assembly**

In order to inculcate the spirit of leadership and also to develop collective responsibility, college holds students assembly every Monday of the week. This practice fosters the confidence and ability to communicate in public. It also creates organizing ability among the students and develops spirit of discipline and commitment.

### **GLIMPSES OF ASSEMBLY**

### 2022-23