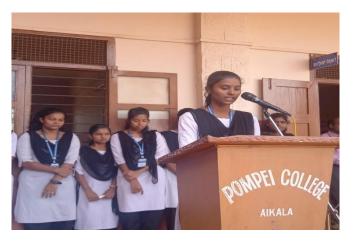

### **College General Assembly**

In order to inculcate the spirit of leadership and also to develop collective responsibility, college holds students assembly every Monday of the week. This practice fosters the confidence and ability to communicate in public. It also creates organizing ability among the students and develops spirit of discipline and commitment.

### **GLIMPSES OF ASSEMBLY**

### 2022-23