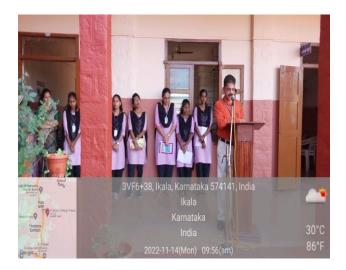

### **College General Assembly**

In order to inculcate the spirit of leadership and also to develop collective responsibility, college holds students assembly every Monday of the week. This practice fosters the confidence and ability to communicate in public. It also creates organizing ability among the students and develops spirit of discipline and commitment.

### **GLIMPSES OF ASSEMBLY**

### 2022-23