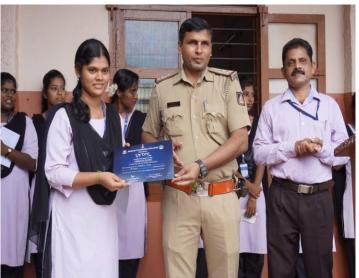

### **College General Assembly**

In order to inculcate the spirit of leadership and also to develop collective responsibility, college holds students assembly every Monday of the week. This practice fosters the confidence and ability to communicate in public. It also creates organizing ability among the students and develops spirit of discipline and commitment.

### **GLIMPSES OF ASSEMBLY**

### 2022-23