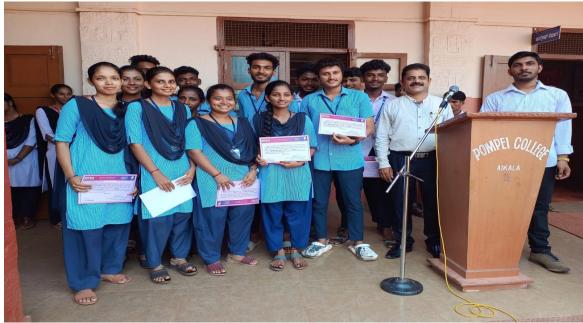

#### 7.2 - Best Practices

7.2.1 - Describe two best practices successfully implemented by the Institution as per NAAC format provided in the Manual.

Relevant documents in support of the above metric

#### I. Title of the Practice

To help students who have financial difficulties.

#### Goal

The aim of the practice is to provide the financial support to those who have problem in paying tuition and other fees. This will help those students continue their studies without any problem.

#### The context

The college receives students from various backgrounds. There are several students who are meritorious but not capable of paying tuition and other fees due to their financial conditions. It is the interest of the institution to see those students also complete their course without any problem.

#### The practice

The institution has initiated a scholarship scheme to distribute fund to the needy students as full semester tuition fees, waiver & half semester tuition fees waiver based on economic status and performance in the academic activities. Apart from this college has Rs.7,02,160.00 as scholarship fund as on

Sponsored by trust. The interest generated from this fund is also utilized for giving assistance to purchasing books and instruments.60 Students are beneficiary of these schemes.

#### **Evidence of success**

More number of students receives those scholarships and completed their degree without any problem. The exit feedback from those students clearly indicates the true success of these two scholarship programs.